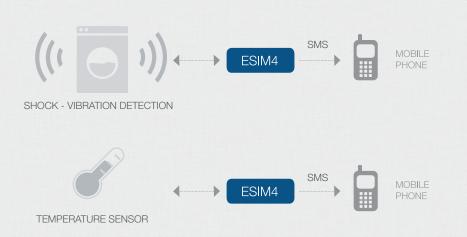

#### APPLICATIONS

- Suitable in areas without a 230V power supply
- Switching one electronic device ON/OFF
- Notification of failure or restoration of an electronic device via SMS/CALL

### EXAMPLES OF USE